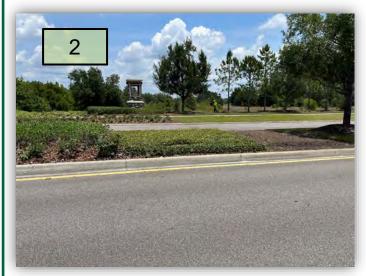

- Continue to treat the turf weed in the irrigated Bahia throughout kbar ranch parkway. Let's manage the amount of water that is being used to these areas to help with weed pressure.
- 2. Treat the grassy week behind the center island monument sign in the jasmine with a selective herbicide.(Pic 2)