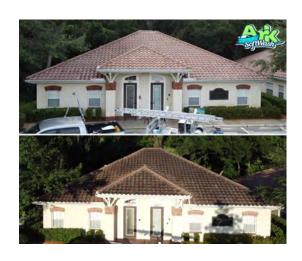

is guaranteed to completely treat any damaging growths such as bacteria, algae, moss, or lichen.

After our onsite evaluation, we've enclosed a proposal for treatment to effectively remove the growth on your exterior surfaces. Depending on your selections we estimate that it can take one to several working days to completely treat the infestation, remove the growth, and sanitize the exterior surfaces. Please consult with your Territory Mgr for a more accurate estimation on the time needed to complete the project.

Feel free to reach out if you have any questions or would like any detailed explanations of this Evaluation and a further breakdown of the proposed services.

Respectfully Submitted,

Aaron Bennett ARK SoftWash 813-807-7638

# Sample Commercial Work

































# **Proposal**

**Presented To:** 

K Bar 2 Clubhouse Michelle Emery 10820 Mistflower Lane Tampa, FL 33647 K Bar Ranch 813-991-8789 Cell kbar2cddmemery@gmail.com

To include Surrounding curbing

Gatebox median/island

**Service location:** 10820 Mistflower Lane Tampa, FL 33647

| Description                                                                                                                                 | Amount        |
|---------------------------------------------------------------------------------------------------------------------------------------------|---------------|
| K Bar 2 Clubhouse SoftWash Treatment - Pavers, Sidewalks and Monuments                                                                      |               |
| Pool Pavers (Lower Level Pool Deck)