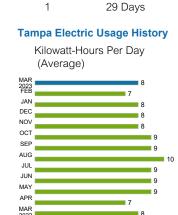

75    |
| Energy Charge                     | е            | 228 k             | Wh @ \$0.07990/kWh | \$18.22    |
| Fuel Charge                       |              | 228 k             | Wh @ \$0.04832/kWh | \$11.02    |
| Storm Protection                  | on Charge    | 228 k             | Wh @ \$0.00400/kWh | \$0.91     |
| Clean Energy Transition Mechanism |              | 228 k             | Wh @ \$0.00427/kWh | \$0.97     |
| Florida Gross I                   | Receipt Tax  |                   |                    | \$1.36     |
| Electric Servi                    | ce Cost      |                   |                    | \$54.23    |
|                                   |              |                   |                    |            |

Current Month's Electric Charges \$54.23



Multiplier

**Billing Period** 





Account: 211020399740

Statement Date: 03/31/23

### Details of Charges – Service from 02/14/23 to 03/14/23

Service for: 10821 MISTFLOWER LN, TAMPA, FL 33647 Rate Schedule: General Service - Non Demand

Meter Location: ENTRY LIGHT & GATE

| Meter<br>Number  | Read Date                | Current<br>Reading | Previous = Reading | Total Used | Multiplier         | Billing Period    |
|------------------|--------------------------|--------------------|--------------------|------------|--------------------|-------------------|
| 1000563384       | 03/14/23                 | 7,213              | 6,968              | 245 kWh    | 1                  | 29 Days           |
| Daily Basic Se   | rvice Charge             | 29 days            | @ \$0.75000        |