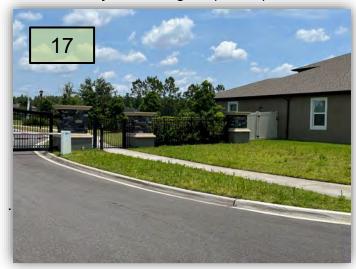

- 16. Treat the weeds in the Jack frost ligustrum in the bed next to the lift station at the briar brook mail kiosk area.
- 17. Treat the turf weeds on the outbound side of Briar Brook drive as you go to exit the community near the gate.(Pic 17)